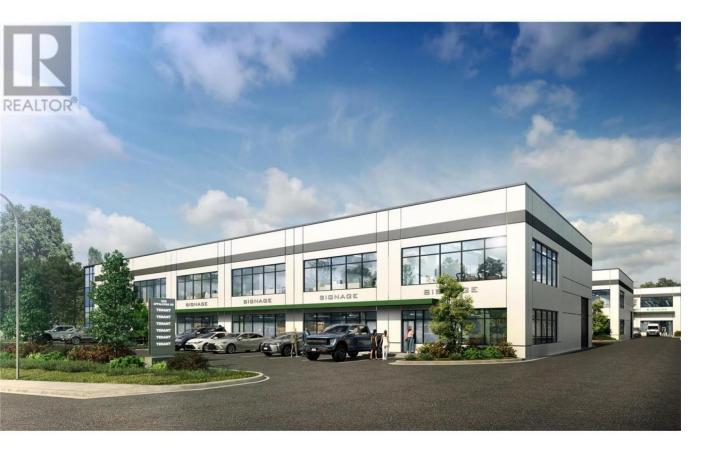

## 3226 Appaloosa Road 3C Kelowna British Columbia

\$1,136,875

Units at Link Academy offer highly flexible floor plans ranging from 2,675 sf up to 18,040 sf of contiguous space. Featuring both front or rear-loading options, Link Academy is perfect for businesses that require high-exposure showroom space, corporate office appeal, light manufacturing or warehousing and distribution. Units start at \$425/SF - Estimated completion Q2 2025. Detailed brochure available in supplements. (id:6769) Listing Presented By: