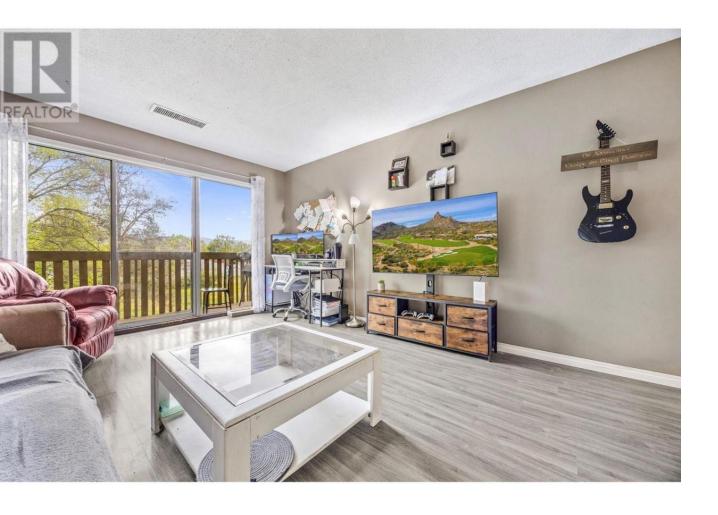

## 1333 Sutherland Ave Avenue 4 Kelowna British Columbia

\$324,900

Attention first-time home buyers! This bright and spacious 634 sq. ft. one-bedroom unit offers an affordable opportunity in a prime central location—perfect for homeownership or a long-term rental investment. With NO AGE OR PET RESTRICTIONS, this property suits a wide range of buyers. Located on the quiet backside of the building, you'll enjoy peace and privacy with a lovely creek running behind the property. Despite its tranquil setting, the unit is just a short walk to all the amenities of the Capri and Landmark District, including shopping, restaurants, and transit options. The home also includes off-street parking with enough space for more than one vehicle. With low monthly strata fees of just \$200.00 and excellent potential for updates, this unit is a rare find in today's market. Don't miss out—contact your agent today to schedule a viewing! (id:6769)

Dining room 10'6" × 6'5"

Kitchen 11'8" × 7'8"

Full bathroom 11'8" × 4'10"

Primary Bedroom 12'9" x 10'7" Living room 16'9" x 15'11" Listing Presented By:

Originally Listed by: RE/MAX Kelowna