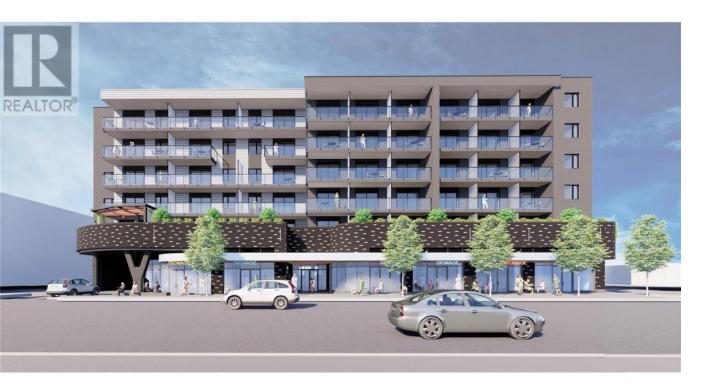

## 169 Rutland Road 4 Kelowna British Columbia

\$33

Central in Rutland is a six-storey mixed-use development featuring 114 residential rental units and six retail CRUs, ranging from 823 to 1,880 sq. ft. CRU 4 offers 1,566 sq. ft. Each unit includes 200-amp, three-phase power service and approximately 14-foot ceilings. The property features a shared commercial loading bay and offers great signage opportunities. Ideally located off Highway 33 in a high-traffic area, perfect for cafes, restaurants, and retail services. Demising options are available. Estimated occupancy is Q3 2025. (id:6769)