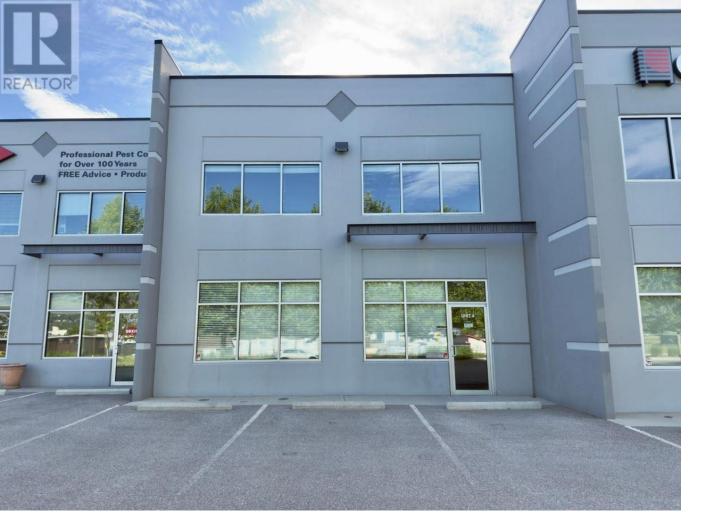

## 3190 Sexsmith Road 4 Kelowna British Columbia

\$20

A 1,068 SQFT modern industrial office space for lease in the established Reid's Corner industrial area. Located just off highway 97 at the corner of Sexsmith Rd and Hollywood Rd, minutes from the airport, and 15 minutes from Downtown Kelowna with easy access to transportation routes. The current floorplan offers 4 office spaces, reception, washroom, kitchenette, and plenty of storage space. Includes 5 reserved parking stalls. I2 Zoning allows for a variety of mixed uses including general industrial use, warehousing, commercial storage, automotive and equipment, participant recreation services, food and liquor primary, animal clinics, and more. The unit offers good exposure to Sexsmith Road. (id:6769)