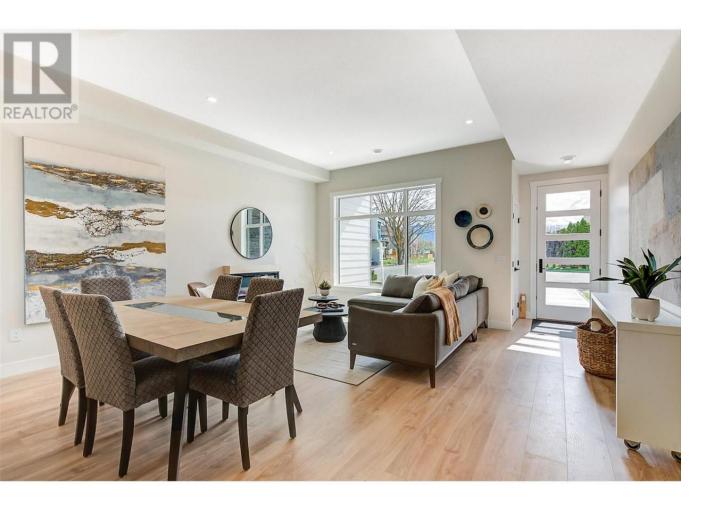

## 732 Coopland Crescent 4 Kelowna British Columbia

\$1,149,900

Other 6'1" x 13'2"

ONLY TWO LEFT!!! LOCATION - LOCATION - LOCATION WITH LOW STRATA FEES! South Pandosy (SOPA) at its finest! Welcome to 732 Coopland Crescent where each approximately 2,200 sq. ft. move-in ready home in this modern & bright complex comes with an attached side-by-side double garage (roughed for EV Charger), front (south-facing) & rear (north-facing) roof-top decks offer approximately 1,000 sq. ft. total, plumbed for hot tub & outdoor kitchen. Quality contemporary finishings throughout this 3-bedroom + den, 3-bathroom home with 10 ft. ceilings (on the main level), plus a laundry room with sink, cupboards & sorting counter & an abundance of overall storage. An easy walk to beaches, parks, shopping, cafes, restaurants, stores, schools (Raymer Elementary, Kelowna Secondary School, Okanagan College, KLO Middle School), banking, medical facilities & City Transit. For the ultimate SOPA lifestyle on a quiet crescent with lovely city/mountain/valley views, please consider making one of these units your new home. Standard Strata Bylaws to be adopted with the owners to decide on pet & rental restrictions (short-term rentals as per City Bylaws). GST will be applicable on top of the purchase price. Enervision Enviromatcis Group Energy Advisor states a 33.5% increase in energy efficiency than what is required. Unit #2 images are physically staged. Thank you for taking the time to view this listing! (id:6769)