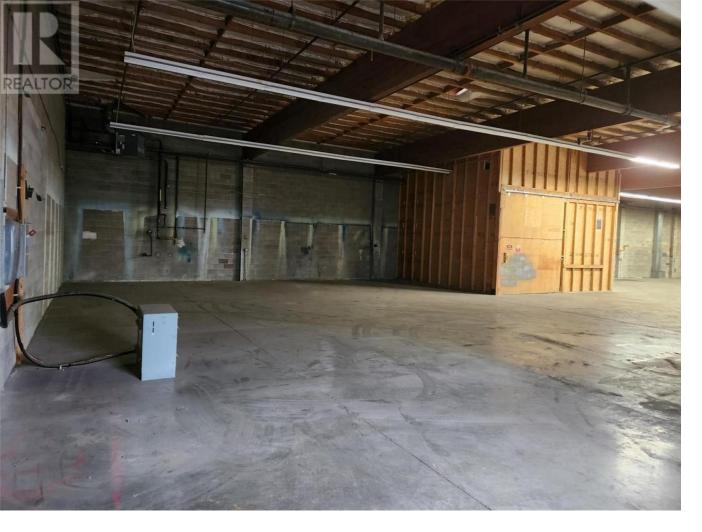

## 920 Leathead Road 4 Kelowna British Columbia

\$15

9873 Square Foot warehouse available now. 15.5' ceiling height, 14.5' x 12' bay door, unit heater, small office, washroom. Central Kelowna location with easy access to Highway 97 (id:6769)