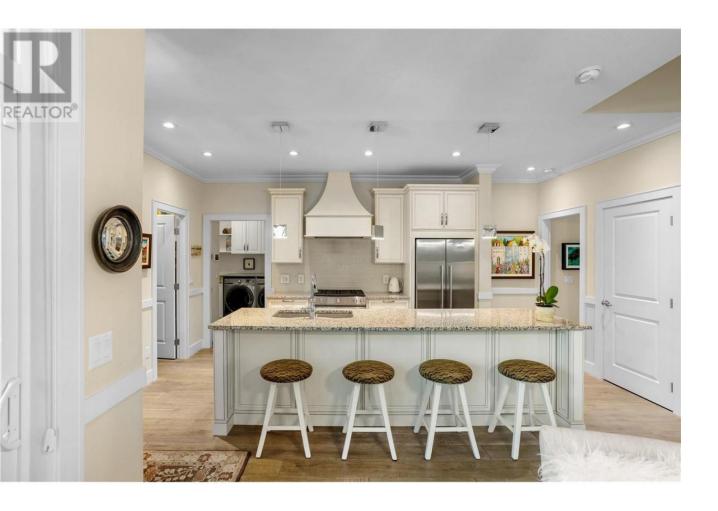

## 1960 KLO Road 40 Kelowna British Columbia

\$998.800

Discover refined living in this superior Craftsman-style townhome in the highly sought-after Gablecraft development. Ideally located just 5 minutes to everything—shopping, restaurants, Orchard Park Shopping Centre, the beach, and Kelowna's celebrated wineries. With Mission Creek Golf Course directly across the street, this home offers the perfect blend of lifestyle and location. This standout unit boasts countless upgrades and thoughtful design throughout. The chef-inspired kitchen is a showpiece with sparkling countertops, custom cabinetry, wine fridge, a 2-drawer, paneled Fisher & Paykel dishwasher, and premium fixtures—perfect for entertaining or daily living. The main floor features a luxurious primary suite with custom finishes and a spa-like ensuite showcasing granite counters, a huge soaker tub, and a separate walk-in shower. You'll love the convenience of laundry on the main level. Upstairs, you'll find two spacious bedrooms (one with it's own ensuite) and a den. Ideal for guests, a home office, or a hobby space. Enjoy the outdoors in your private patio. Parking is a breeze with a double car garage plus two additional stalls—rarely found in townhome living. The Gablecraft community is known for its friendly, social atmosphere, offering regular potluck dinners and gatherings in the beautifully landscaped park area, complete with a gas BBQ, picnic tables, and benches. This is more than just a home—it's a lifestyle. (id:6769)

Dining room 11' x 9'

Living room 15' x 14'

Kitchen 12' x 9'

Listing Presented By:

Originally Listed by: RE/MAX Kelowna