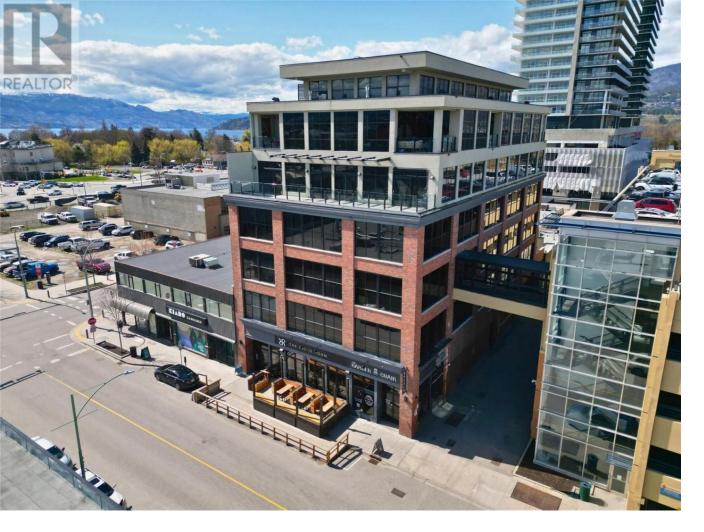

## 1630 Pandosy Street 401 Kelowna British Columbia

\$548,800

Opportunity to purchase a 784 SF fourth-floor strata office space in the heart of downtown Kelowna. Located on Pandosy Street, between Lawrence Avenue and Leon Avenue, the unit features an industrial-style finish with exposed piping, ductwork, and wiring; concrete flooring throughout; and finished flooring in the

entrance/reception area. The layout includes an open reception area, two offices, a boardroom, a kitchenette, and access to shared common washrooms. The building boasts high ceilings and large windows, allowing for ample natural light. One 24-hour reserved parking stall is included in the nearby Chapman's Parkade, which is accessed via elevator and a covered walkway from the third floor. Heat and A/C are included in the strata fees. Strata fees are \$471.12/month; parking is \$166.81/month + GST. Nearby amenities include restaurants, coffee shops, boutiques, City Park, and Lake Okanagan. (id:6769)