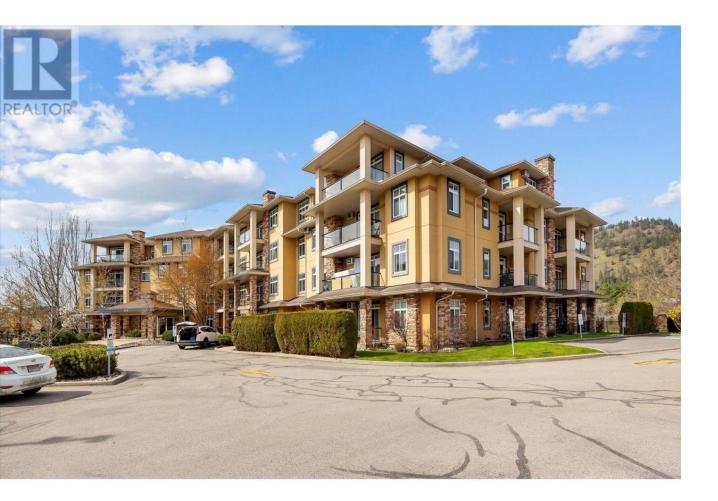

## 303 Whitman Road 401 Kelowna British Columbia

\$729,000

BEAUTIFUL TOP-FLOOR CORNER UNIT WITH TWO UNDERGROUND PARKING SPOTS! This unit is one of the few in the building that does not share a wall with another unit. Bright and airy, this condo is loaded with tasteful updates and features two spacious bedrooms, each with its own walk-in closet and private en-suite, plus a third bathroom that serves the main living areas. The generous kitchen shines with quartz countertops, stainless-steel appliances, and abundant cabinet space. Step outside onto either of your two decks to sip your morning coffee while soaking in peaceful mountain views. Enjoy luxury touches like beautiful hardwood floors and modern light fixtures. Complex amenities include a gym, a games room, a convenient bike/tire storage area, a workshop, and a guest suite located right next door to the unit. You also have your own private storage locker. Furthermore, the complex enjoys an incredible central location that provides easy access to a vast array of urban amenities. Don't miss this opportunity! (id:6769)