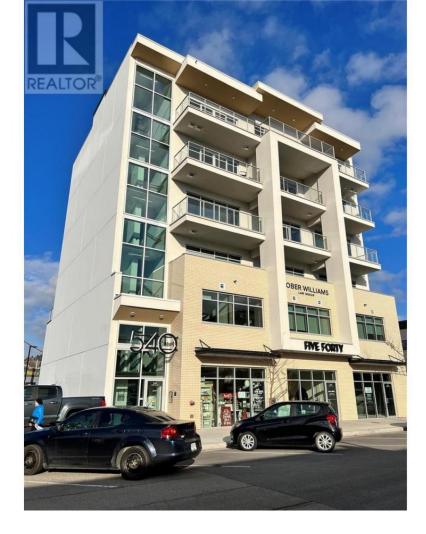

## 540 Lawrence Avenue 401 Kelowna British Columbia

\$1,800,000

Beautifully built-out office strata unit available for sale at 540 Lawrence Avenue, in the heart of downtown Kelowna. Designed by Hatch Interior Design and fully built out with high-end finishes, unit 401, occupying the entire 4th floor, offers approx.2,685 square feet of AAA class office space and improvements including welcoming reception area, sound proof glass office partitions, feature kitchen & boardroom, private patios with spectacular views on both sides of the unit (north and south facing), and two in-suite washrooms. The unit has 6 private offices all along perimeter windows and 3 of the offices have direct patio access, an open workspace to accommodate 6 desks, a spacious kitchen/lounge and boardroom area with walk-up and elevator access opening directly into the unit. This space is a must see! (id:6769)