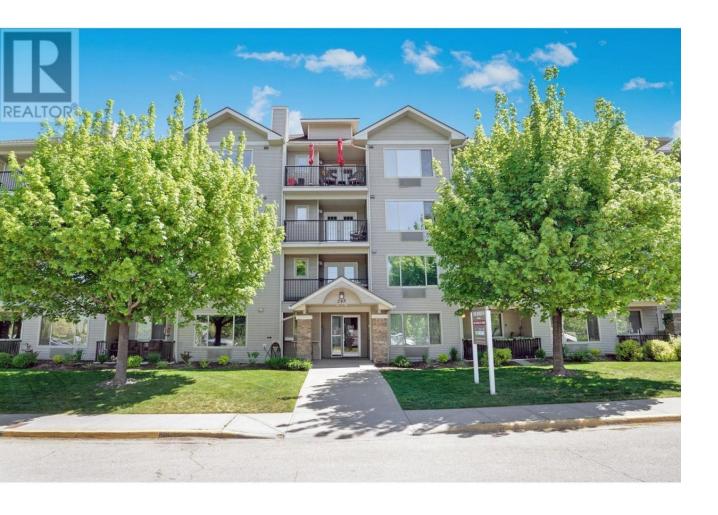

## 265 Froelich Road 402 Kelowna British Columbia

\$324,900

DESIRABLE TOP FLOOR CORNER UNIT with great City & Mountain views (western exposure) located at Bench II for those age 55+. 2 bedrooms, 2 bathrooms with in-suite laundry. Bright unit with lots of windows. Good size kitchen than extends to your outdoor living space with covered deck. Storage space in the unit including additional storage locker. Secure underground parking spot but most amenities are easy walking distance to shopping, groceries, restaurants, transit. Guest suite available for \$40/day. Large community/social room. One cat allowed or one dog 12 inches to the shoulder. Monthly strata fee only \$331.78. (id:6769)