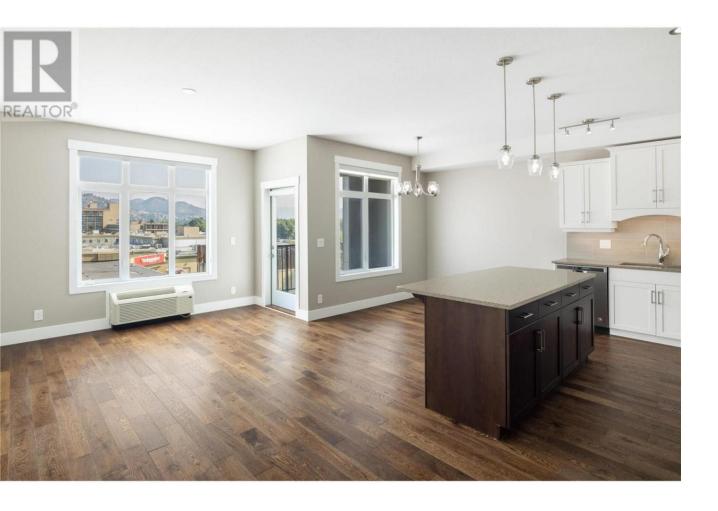

## 1165 Sutherland Avenue 403 Kelowna British Columbia

\$489,900

DEVELOPER PAYS GST - Limited time until June 30th! Step into luxury with this new executive-style condo, nestled on the top floor of the Columbus Center Building, offering panoramic views of the Capri neighborhood. Ideal for first-time homebuyers, or those looking to downsize, this home combines elegance and practicality, with a premium finishing package featuring Maple ""shaker style"" cabinets, designer granite countertops in both kitchen and bath, and a spacious kitchen island set against an open concept living space. Complemented by Whirlpool stainless steel appliances, this condo is a a space to be seen. Complete with in-suite laundry, underground parking, and additional visitor parking. Unwind on your south-facing balcony, the perfect spot to enjoy sunsets over the mountains. Pet owners will appreciate the pet-friendly policy, accommodating either a dog or cat under 20 lbs. Embrace a lifestyle of convenience and security with two layers of security access and exclusive access to the fourth floor. Positioned centrally, you are a 25-minute stroll from the lake or a 10-minute bike ride. With Capri Center Mall across the street and OK College a short distance away, everything you need is within reach. Enjoy easy access to downtown and the new UBCO campus with public transit right outside your door. Complete with a 10-year New Home Owner Warranty. Discover a blend of comfort, style, and convenience in Central Kelowna. (id:6769)