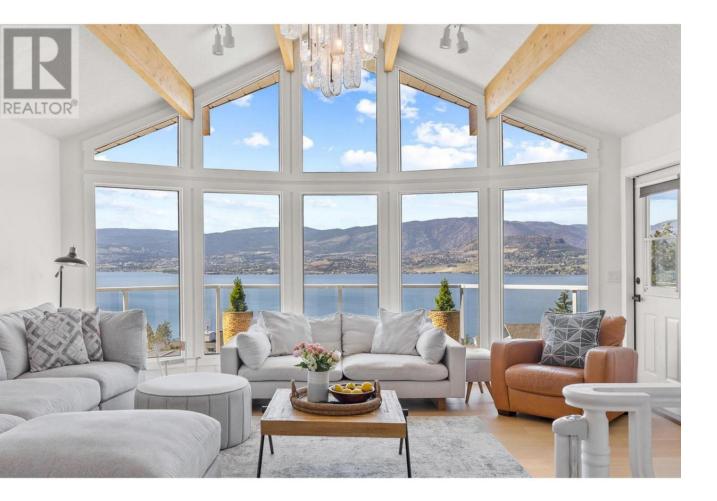

## 403 Stellar Drive Kelowna British Columbia

Stunning 5 Bed, 4 Bath Family Home with Endless Lake Views. Welcome to 403 Stellar Drive, a beautifully updated open concept Upper Mission family home, offering stunning panoramic lake views. Features bright and fresh open living spaces perfect for family living. The wide plank hardwood floors are highlighted by the neutral walls, vaulted wood beam ceilings and picturesque windows everywhere! This home has it all! Including a Golf Simulator in garage and room for a pool on this oversized private lot. The kitchen is a chef's dream with top-of-the-line appliances, abudant storage and beautiful and practical quartz countertops. Spacious and relaxing living room with fireplace and easy access to front view sundeck. Plenty of covered outdoor space for dining and relaxing. Primary bedroom has an updated spa inspired ensuite, a walk in closet and sliding doors to front view deck. The walk out lower level is fully updated and ready for family with 3 beds and another 2 spa like bathrooms. This home has a welcoming large foyer (mudroom) entrance space, delightful 2nd kitchen, laundry, inviting family room with fireplace and lake views. Fantastic location close to wineries, parks, schools, and all that Kettle Valley has to offer. This home is designed for comfort and style, making it the perfect family retreat. Don't miss the opportunity to make this stunning home your own! (id:6769)

Living room 20'9" x 17

Listing Presented By:

Originally Listed by: **RE/MAX Kelowna** 

http://www.homesbycornelia.ca/