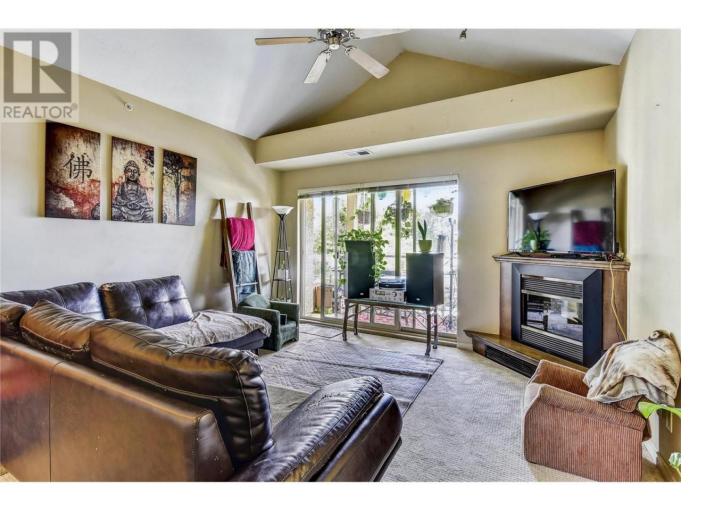

## 1007 Harvey Avenue 404 Kelowna British Columbia

\$459,900

Welcome to Rosedale condos. This top floor unit presents a split bedroom layout that boasts 2 bedrooms plus den and 2 bathrooms spread across 1087 square feet. Step inside to discover a spacious open concept kitchen and vaulted ceilings that create an airy ambiance. The covered deck offers a serene retreat, ideal for morning coffees or evening soirees. Positioned with convenience in mind, this residence is mere moments from a wealth of amenities, ensuring every necessity and indulgence is within reach. (id:6769)