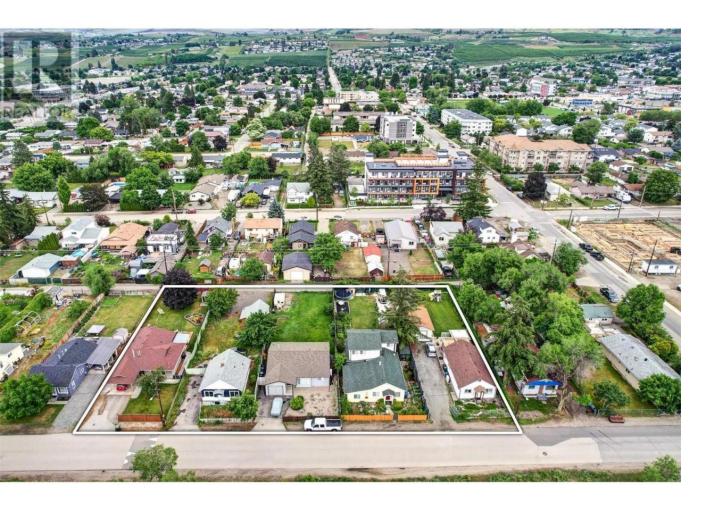

## 405 Froelich Road Kelowna British Columbia

\$979.000

DEVELOPER ALERT FOR TOA ZONE! Prime .90 acre land assembly that offers a potential 120+ unit opportunity. Centrally located in the bustling UC4 - Rutland Core and in the 400m TOA sector allowing for no parking requirements from the City and a FAR up to 2.5. Be a part of the rapidly growing UC4 neighbourhood! This 6+ storey site will offer superior unobstructed views of the valley, steps to shopping/transit/schools and all the amenities of the Rutland Core. Great rent back potential. This listing is for one property only, 405 Froelich Rd. It is part of a land assembly which includes these separate properties: 365, 375, 385 and 395 Froelich Rd. COMPETITIVELY PRICED! Residential MLS# 10316582. (id:6769)