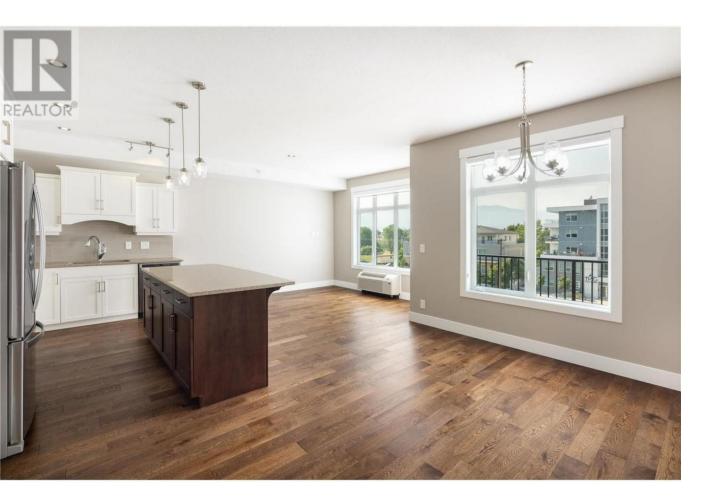

## 1165 Sutherland Avenue 406 Kelowna British Columbia

\$487,500

DEVELOPER PAYS GST - Limited time until June 30th! Step into luxury with this new executive-style condo, nestled on the top floor of the Columbus Center Building, offering panoramic views of the Capri neighborhood. Ideal for first-time homebuyers, or those looking to downsize, this home combines elegance and practicality, with a premium finishing package featuring Maple "shaker style" cabinets, designer granite countertops in both kitchen and bath, and a spacious kitchen island set against an open concept living space. Complemented by Whirlpool stainless steel appliances, this condo is a a space to be seen. Complete with in-suite laundry, underground parking, and additional visitor parking. Unwind on your south-facing balcony, the perfect spot to enjoy sunsets over the mountains. Pet owners will appreciate the pet-friendly policy, accommodating either a dog or cat under 20 lbs. Embrace a lifestyle of convenience and security with two layers of security access and exclusive access to the fourth floor. Positioned centrally, you are a 25-minute stroll from the lake or a 10-minute bike ride. With Capri Center Mall across the street and OK College a short distance away, everything you need is within reach. Enjoy easy access to downtown and the new UBCO campus with public transit right outside your door. Complete with a 10-year New Home Owner Warranty. Discover a blend of comfort, style, and convenience in Central Kelowna. (id:6769)