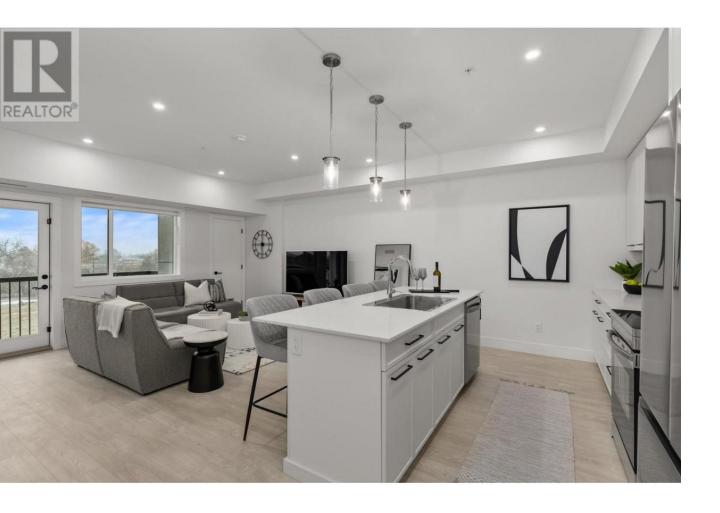

## 1220 Pacific Avenue 406 Kelowna British Columbia

\$499,000

Newly constructed by VLS Developments, this award winning building is just one block from the Capri Centre (slated for redevelopment to densify and attract more shopping/amenities). Enjoy walking to grocery stores, coffee shops, restaurants, GoodLife Fitness, and more! Sutherland Avenue features a dedicated, protected bike lane connecting directly to the Landmark District and the Parkinson Recreational Centre, with a new facility anticipated to begin construction next year. Thoughtfully designed, the building includes secure bike storage, e-bike charging, a wash and tune-up station, and a community clubroom with a kitchenette and an expansive BBQ patio. Pet-friendly policies allow up to 2 dogs (under 25 lbs each), 2 cats, or 1 of each —if you have just 1 dog, there is no size restriction. This unit comes with a designated storage locker. The kitchen is perfect for entertaining, with Bianco Gioia quartz countertops and backsplash, an island seating 4, a Samsung stainless steel appliance package, and plenty of storage space. Utilize the den for an office, nursery, gaming room or additional closet space. High ceilings (9') and large windows fill the home with light, creating a bright canvas for your personal touch. Take immediate possession! This unit has never been occupied, so GST is applicable. Take advantage of a 3 year interest rate buy down, give us a call to find out more! (id:6769)

Den 6'11" x 7'7"

Kitchen 8'11" x 15'9"

Living room 13'6" x 18'2"

4pc Bathroom 5'5" x 8'6"

Primary Bedroom 11'10" x 9'8"

Listing Presented By:

Originally Listed by: Sotheby's International Realty Canada

http://www.scottmarshallhomes.c om/