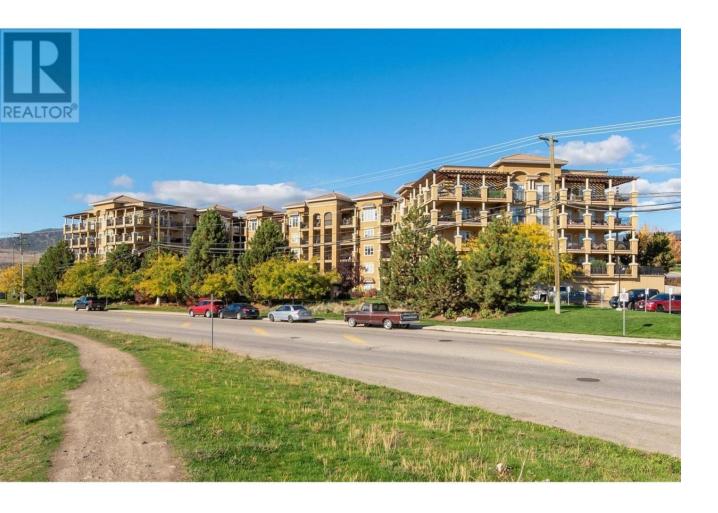

## 2070 Boucherie Road 408 West Kelowna British Columbia

\$489,000

ARE YOU looking for the perfect, care-free, Okanagan lifestyle? This 2 bed, 2 bath, 1,196 square foot corner unit has the most incredible layout. Oversized, double balcony with lake views and on the quiet side of the building means hours of outdoor, private enjoyment. Granite kitchen counter tops and hardwoods throughout the common areas, helps accentuate the bright, spacious feeling of this property. During the summer months, enjoy a refreshing plunge in the outdoor pool and relaxing on the pool deck. Year round, enjoy socializing with the incredibly friendly and welcoming community of Tuscany Villas hosting regular gatherings and social events. Walking distance to the beach and a quick car ride to shopping and amenities. Enjoy golf? Several popular courses are located mere minutes away. Book your showing today! (id:6769)