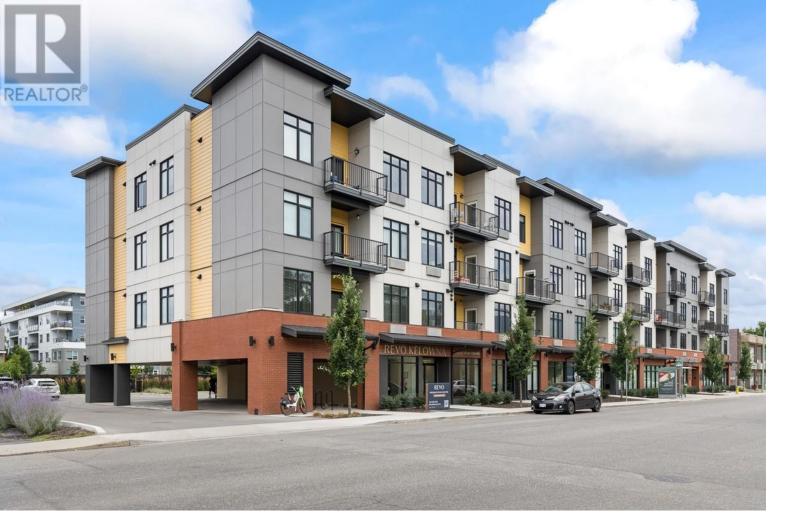

## 1165 Sutherland Avenue 410 Kelowna British Columbia

\$525,000

Discover the pinnacle of elegance at #410 1165 Sutherland Avenue, Kelowna. Perfectly positioned across from the bustling Capri Mall and a mere 5 minutes from the vibrant heart of downtown Kelowna, this top-floor condo is a testament to luxury and convenience. As you step inside, the gourmet kitchen immediately captures attention, highlighted by Maple Shaker Cabinets, gleaming granite countertops, and state-of-the-art stainless steel appliances. The main bedroom serves as a serene retreat, offering a spacious walkthrough closet. Additionally, benefit from an indoor storage unit, ensuring ample space for all your belongings. Large windows bathe the unit in natural light, enhancing the ambiance. As a privileged top-floor resident, you're guaranteed unparalleled tranquility, free from overhead disturbances. With its prime location, meticulous design, and thoughtful amenities. Dive into luxury and comfort; your dream sanctuary awaits. (id:6769)