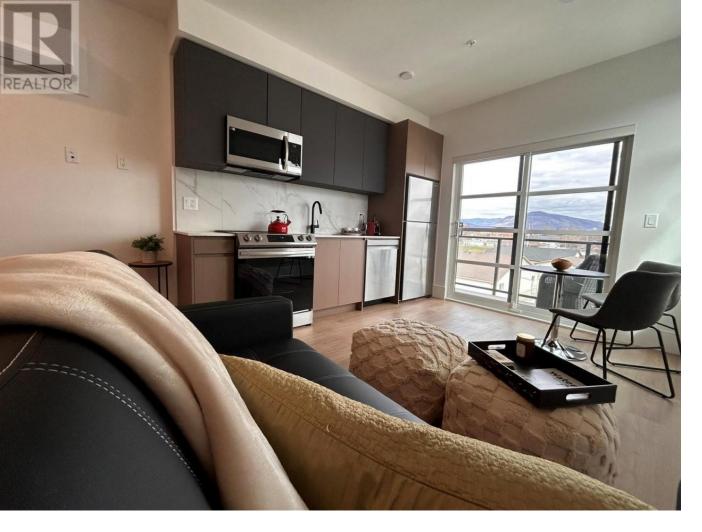

## 720 KLO Road 410 Kelowna British Columbia

LOCATION LOCATION LOCATION!! Perfect location for Okanagan College student, hospital employee, visiting family!!. The largest premier 374sqft suite in this brand-new, modern development, Mara at Pandosy. Ease of living simplified in this coveted corner studio suite, (All were quickly sold out). Situated on the quiet side of the building with private 60sqft (12'x5') deck. Never lived in with large secure parking stall (truck size) and large 17sqft storage locker included! With full-size appliances, including a fridge, stove, microwave, washer and dryer, and sleek tile and black matte composite finishes in the bathroom and kitchen. Every detail has been carefully chosen to create a contemporary and sophisticated look. Bonus furniture package upgrade included: bed with mattress, sofa, table and 2 chairs. You'll love everything about this boutique development located in the safe and walkable Pandosy area. Convenient access to shops, restaurants, OC - Okanagan College, KGH-Kelowna General Hospital, City bike path system - and only steps to the lake! Pets are welcome, up to 2 medium dogs or cats or 1 of each. This is a resale not an assignment. (id:6769)