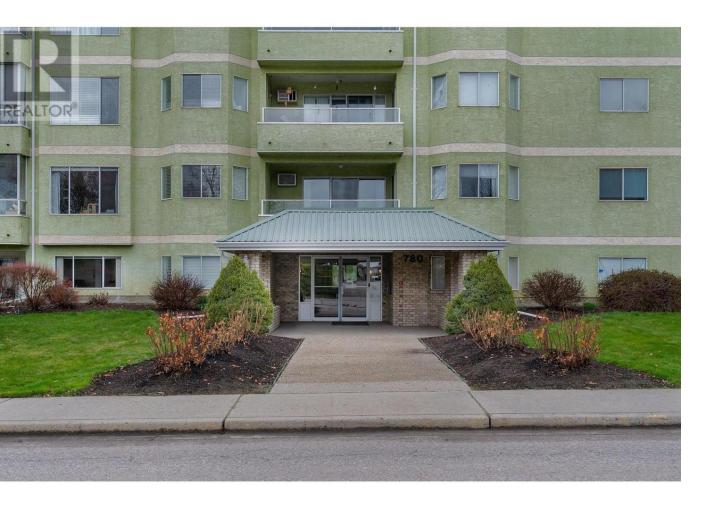

## 780 Houghton Road 412 Kelowna British Columbia

\$449,000

Welcome to Peach Tree Place, where this extra-spacious top-floor, 2-bed, 2-bath condo offers nearly 1,300 sq. ft. of beautiful living space. This unique unit has no shared walls except with the home below, ensuring unmatched privacy and tranquility. The kitchen is open and inviting with well maintained appliances and a bright and open layout. The dining area and spacious living room flow seamlessly to a cozy covered deck, perfect for morning coffee or evening relaxation. The primary bedroom features large windows, an ensuite, and generous closet space, while the second bedroom includes a rare walk-in closet. The large laundry/storage room and additional closets provide plenty of extra space. The complex includes an exercise room, games room, library, guest suite, and bike storage. We don't often see buildings that are this well run and maintained. It is super quiet and clean. Strata fees are reasonable and the building a great mix of ages. Cats are permitted but no dogs. BBQ's are fine and everyone gets a storage locker, with this units storage located behind the covered parking spot - convenient. You're just steps from shopping, restaurants, and transit, with Ben Lee Park across the street, offering walking trails, sports courts, and a water play area. Plus, you're just a short drive to UBCO, the YMCA facility, YLW, and downtown Kelowna. Enjoy privacy, space, and convenience in this exceptional home, don't miss out! They don't come up often for a reason. (id:6769)