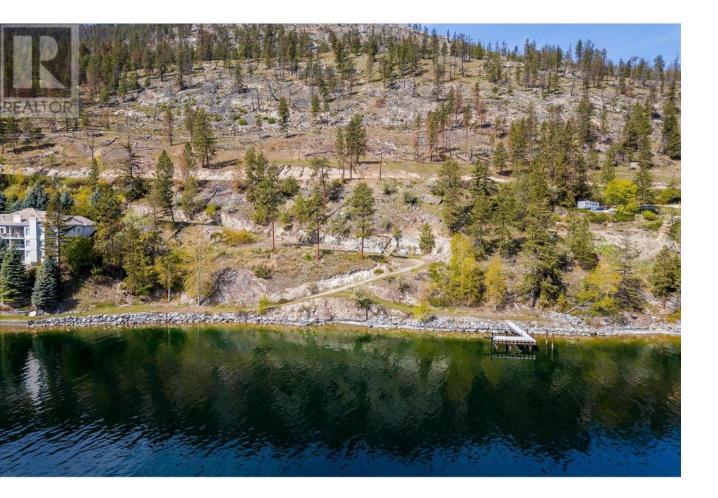

## 4129 Westside Road Kelowna British Columbia

\$1,599,000

This exceptional 1.62-acre waterfront lot, nestled along the shimmering shores of Okanagan Lake, beckons with unparalleled beauty and boundless potential. With the option to build a residence where accessing the over 400-foot wide beach is effortless. A new dock constructed with ThruFlow decking and steel piles offers a new boat lift and two seadoo lifts. This addition not only enhances convenience but also elevates the allure of the property. The lot's elongated dimensions present a unique canvas, ideal for the creation of an architectural masterpiece. Imagination knows no bounds as you envision your perfect dwelling, seamlessly blending luxury and innovation amidst the natural splendor. Nestled within a gated community comprised of only four residences, this property is a short 20-minute drive from the bridge. Moreover, it presents an extraordinary opportunity to secure one of the most affordable waterfront lots on the lake today, paving the way for the realization of your waterfront dream home. (id:6769)