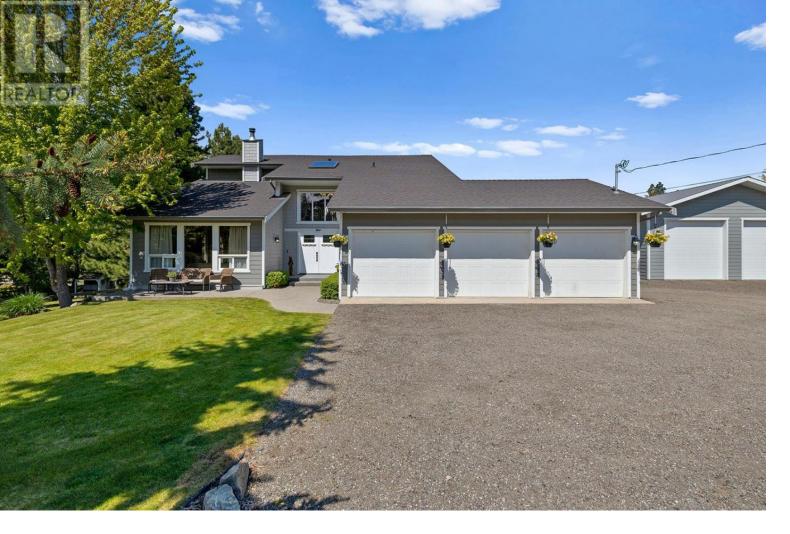

## 4139 Wallace Hill Road Kelowna British Columbia

Bedroom 11'1" x 12'5"

Welcome to your rural dream home! Situated on a picturesque 2.54-acre parcel not in the ALR, this stunning fully renovated two-story residence with a fully finished basement offers everything you need for comfortable country living and more. Outdoor living truly shines with a large inground pool on a concrete patio, hot tub under a pergola, and a covered lounge area for year-round enjoyment. Ideal for horse lovers or hobby farmers, the fully fenced property features horse pens, riding arena, and multiple outbuildings. Storage and workspace abound with an attached 3-car garage, a large detached shop with washroom, 12ft ceilings, a car hoist, and ample space for RVs, boats, quads, and all your toys. Inside, the beautifully renovated interior features a bright open-concept layout, a grand entry, and a sunken living room with vaulted plank ceilings, rich oak floors, and a striking floor-to-vaulted-ceiling stone fireplace... truly amazing! The spacious primary suite includes a private walk-in closet and spa-like ensuite with skylight and dual sinks. Perfect for multi-generational living, the home includes a 1-bedroom in-law suite. All located in the highly desirable community of South East Kelowna, where you'll enjoy peaceful rural living just 10 minutes from all the amenities of town, and within walking distance to South Kelowna Elementary school! (id:6769)