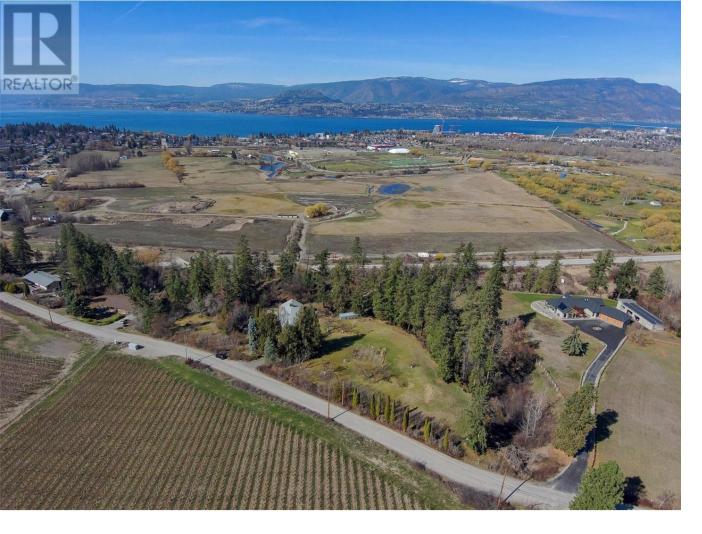

## 4150 Hughes Road Kelowna British Columbia

\$2,300,000

DISCOVER THIS HIDDEN GEM!! First time on the market and ready for the next family to enjoy its 6+ acre property including lovely LAKE VIEWS AND BEAUTIFUL SUNSETS! This is a perfect place to raise the kids plus delight in the variety of fruit and nut trees, including hazelnuts, chestnuts, apricots, and cherries, adding to the property's allure and charm. Situated in a location with easy access to all that Kelowna has to offer, like championship golf courses and wineries like Tantulus & Spearhead, it's only a short drive to many beaches & schools for the kids. With its unique design and amazing custom rock fireplace, this property offers the perfect canvas to unleash your creativity and transform it into a stunning estate with plenty of space to expand. The pool is steel-reinforced concrete, and with a few touch-ups, it'll be fantastic for soaking up the summer sunshine. This property presents a rare opportunity to own a piece of Kelowna's history while creating a vision for its future. Contact your favourite realtor for a private tour today!! (id:6769)