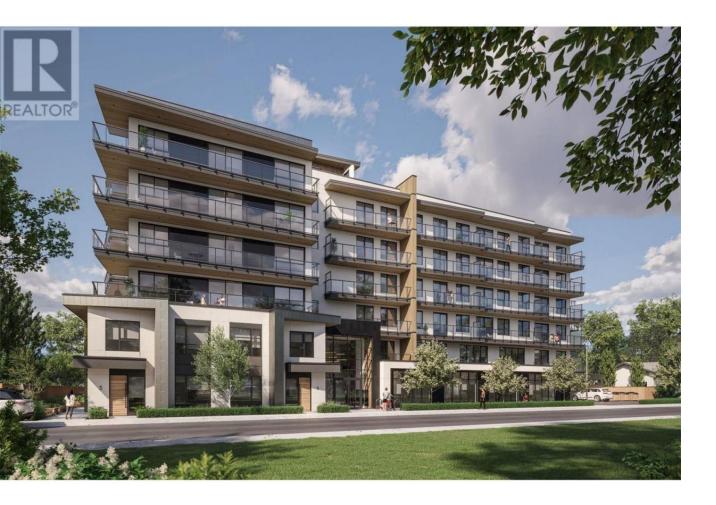

## 1280 Sutherland Avenue 418 Kelowna British Columbia

\$707,900

Three bedroom, two bath home at Revo Kelowna, the latest Millennial Developments Smart Community(TM). Central location in the Capri Landmark district with a 98 Bike Score(TM) and pet and rental-friendly, this is an ideal home for a growing family. Oversized wrap-around private patio, spacious entry storage space, generously sized bathroom and ensuite with dual sinks, and large kitchen island with seating area. Full stainless steel appliance package including stackable washer dryer. Building amenities include rooftop recreational terrace, gym, spa- inspired wellness facilities, indoor and outdoor social spaces, coworking area, expansive communal green space, and organic gardens. Fully tech-enhanced living with digital keys, concierge app, smart parcel delivery, touchless facial recognition entry, and more. Presentation Centre now open at 1181 Sutherland Avenue, Tuesday to Saturday 12 - 5 for tours and featuring full-sized show suites to experience. Revo Kelowna - Revolutionizing Living Spaces. (id:6769)