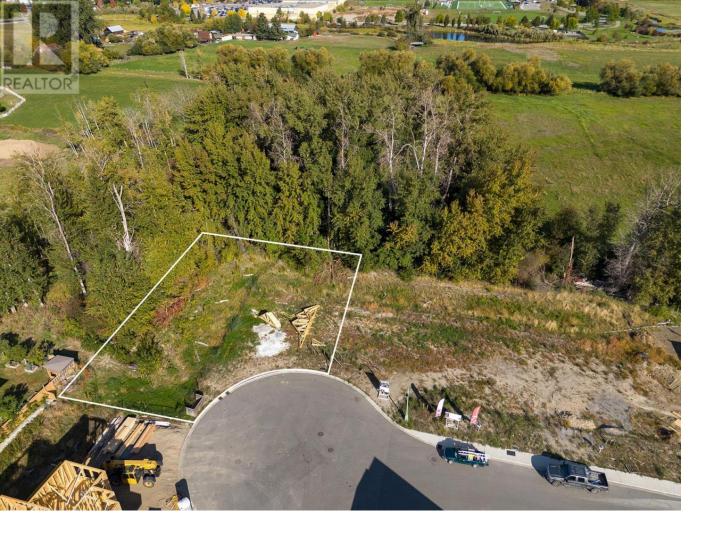

## 4186 Bull Crescent Kelowna British Columbia

\$549.000

Prime lower mission lot located in The Orchards. Situated on a semi-cul-de-sac, this spacious lot is .29 acres sides onto ALR and treed space for fantastic privacy. High end preferred builders! Thomson Dwellings, Align West Homes, Impact Builders, Carrington Homes, Gibson Custom Homes & Kimberley Homes. Wonderful Lower Mission location, close to beaches, schools, wineries, shopping, restaurants and much more! (id:6769)