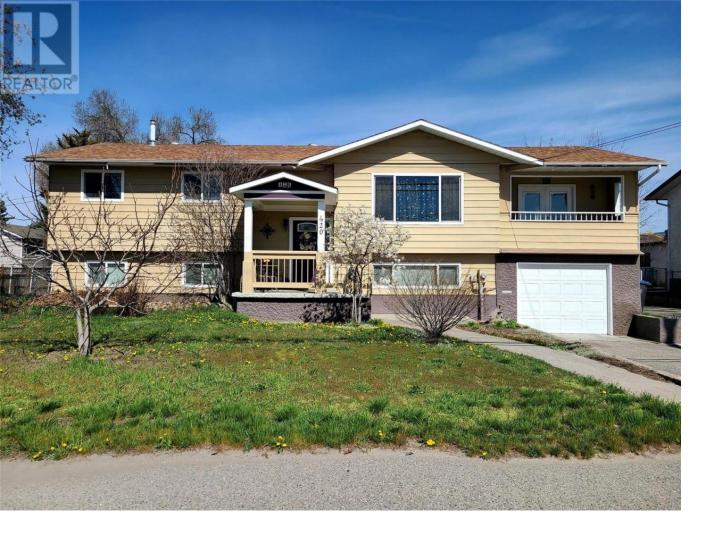

## 420 McCurdy Road Kelowna British Columbia

\$1.550.000

This beautiful .37 (16,117 ft2) acre lot is part of an eight parcel land assembly. Current zoning is RU1 with OCP supporting Suburban Multiple Unit (S-MU). Largest Lot in the land assembly. Charming and well kept home with rental potential and workspaces and outbuildings. Lots of parking. Gated access into back yard. 200 amp service. Hot water tank replaced approx 2016. Furnace and A/C replaced in 2018. (id:6769)