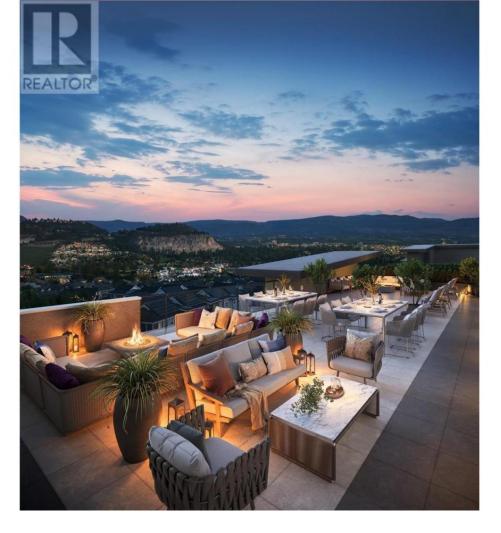

## 660 Boynton Place 421 Kelowna British Columbia

\$331,900

Welcome to the Ridge at Eminence at Knox Mountain! The striking natural backdrop of Knox Mountain is the inspiration for Eminence's upscale, modern mountain architecture and prominent streetscape, working in harmony with the prestigious, well-established neighbouring communities, Highpointe and Magic Estates. This charming well appointed one bedroom and one bathroom offers 408 square feet of modern living space. This beautifully designed home features high-end finishes, including sleek stainless steel appliances and a stunning quartz backsplash that adds both style and durability to the kitchen. The elegant two-toned soft-close cabinets provide ample storage while maintaining a sophisticated, contemporary aesthetic. Eminence is rich in resort inspired amenities which include The Lodge an exclusive owners lounge, outdoor pool and hot tub, fitness centre, off leash dog park and direct access to Knox Mountain's hiking trail system. Whether you're cooking, relaxing, or entertaining, this home offers the perfect balance of comfort and functionality. Don't miss out on this ideal blend of luxury and practicality in a perfect location! Estimated completion mid 2027. (id:6769)