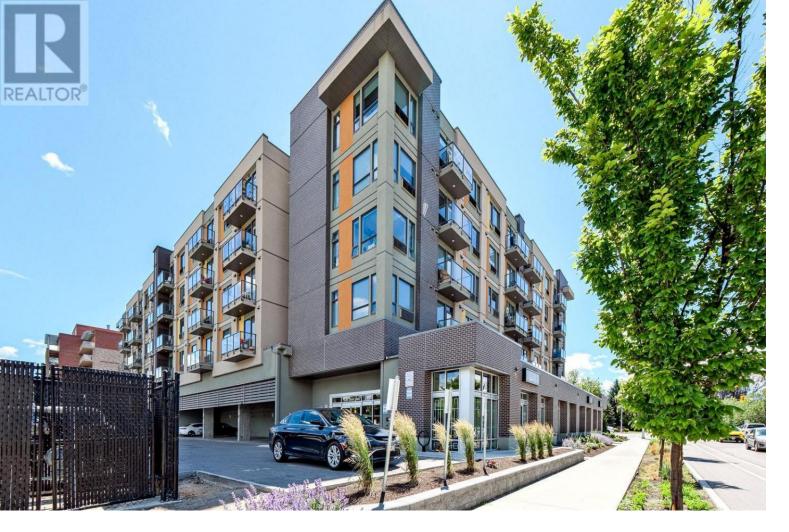

## 925 Leon Avenue 427 Kelowna British Columbia

\$460,000

One of only 8 larger units offered in this newer modern building. Original owner, gently lived in for only part of each year so presents nicely. Well appointed, generous size bedrooms,(2nd bdrm full closet, no window) 2 full baths, open concept providing a nice feeling of space, south facing offering lots of light, mountain views. Extra storage added plus separate storage locker located right next to the suite. Secure pkg for 2 cars, tandem style. No need to get a gym membership with having a well equipped exercise rm, plus social/games room, o/d area with access to BBQ's. Fantastic location, walk or bike to downtown where you'll find an assortment of shopping, restaurants, beaches, parks. Close to Capri and Orchard Park Mall. Ethel St has a designated bike path to the Rail Trail. Easy transit availability, minutes to the Bennett Bridge. Bring the family fur baby. Two cats or dogs, up to 25lbs, no dangerous breeds. Larger furniture pieces included, if wanted. Have your Realtor book your private viewing. (id:6769)