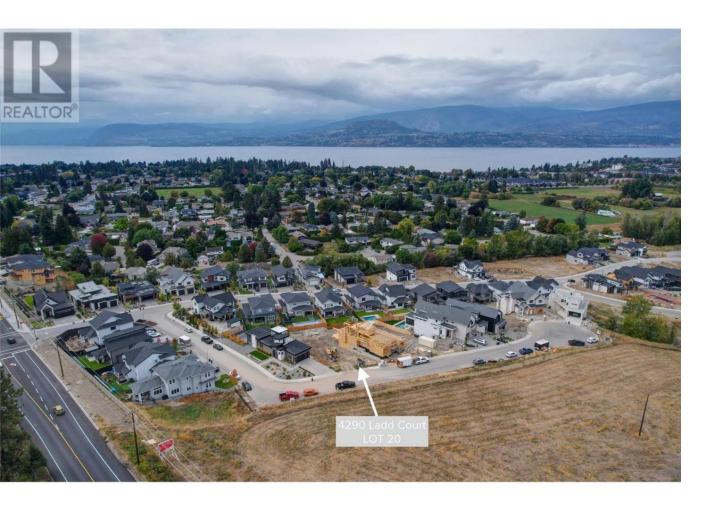

## 4290 Ladd Court Kelowna British Columbia

\$545,000

Your opportunity to own a lot in the masterplanned community of ""The Orchard in the Mission"". This 54 ft by 153 ft premium 0.17 acre WALK-OUT lot accommodates an array of home options and gives you an excellent opportunity to build your dream home. Prime location close to some of the best schools Kelowna has to offer - Dorothea Walker Elementary, Bellevue Creek Elementary, Ecole Dorothea Walker Elementary School, Ecole Okanagan Mission Secondary (OKM), countless amenities including H2O centre and minutes from the beach! Enjoy the very best of the Okanagan lifestyle from the comfort of your own home or adventure on the countless trails & parks nestled amid Kelowna's most desirable neighbourhood. Renderings available from multi award winning Thomson Dwellings or choose your select owner builder from the exclusive list. 7401 sq ft lot can accompany a walk out style home with in-ground pool. (id:6769)