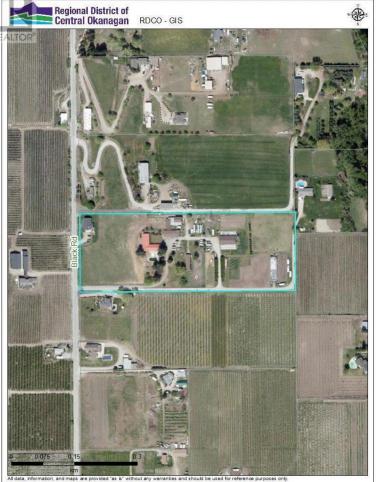

## 4291 Black Road Kelowna British Columbia

Welcome to 4291 - 4303 Black Road, Kelowna, BC - Your Dream Estate! This remarkable property boasts an array of features that make it a truly unique INVESTMENT opportunity: 1) PRIVATE ESTATE. Enjoy the serenity and privacy of this expansive 10-acre estate. 2) MONEY MAKER. Multiple income-generating possibilities, making it a savvy investment including a 2nd legal residence generating \$3000 per month. 3) PRIME FARMLAND. 10 acres of fertile land, perfect for cultivating cherries or grapes. 4) DOG KENNEL BUSINESS. A dedicated 80' x 40' building with climate control and indoor/outdoor runs is set up for a successful dog kennel business. 5) AGRI-TOURISM POTENTIAL. Explore the possibilities of creating your own winery or cidery. 6) PORTABLE SAWMILL. Ideal for those with a passion for woodworking and craftsmanship. 7) HORSE-FRIENDLY. Equipped with 2 newer stalls, a tack room, and a paddock, it's perfect for horse lovers. Additional features include, a spacious 3868 sqft rancher with a concrete pool provides stunning valley views. A 22' x 80' post & beam building provides space for wedding venues, BBQs, car storage, etc. 6-Bay Garage offers plenty of storage for your vehicles and equipment. 600 Amp Service to ensure you have all the power you need for your ventures. Lastly, the amazing location is only, minutes away from Kelowna's airport, Sexsmith Corner, Rutland Town Centre, UBCO, and golfing Don't miss this opportunity to own a versatile estate with endless potential. (id:6769)