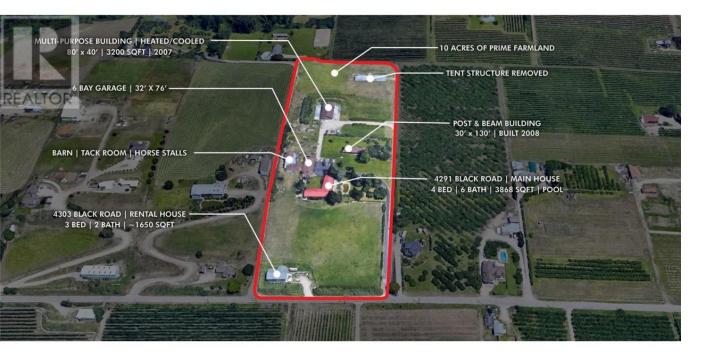

## 4291 Black Road Kelowna British Columbia

Welcome to 4291 - 4303 Black Road, Kelowna, BC - Your Dream Estate! This remarkable property boasts an array of features that make it a truly unique INVESTMENT opportunity: 1) PRIVATE ESTATE. Enjoy the serenity and privacy of this expansive 10-acre estate. 2) MONEY MAKER. Multiple income-generating possibilities, making it a savvy investment including a 2nd legal residence generating \$3000 per month. 3) PRIME FARMLAND. 10 acres of fertile land, perfect for cultivating cherries or grapes. 4) DOG KENNEL BUSINESS. A dedicated 80' x 40' building with climate control and indoor/outdoor runs is set up for a successful dog kennel business. 5) AGRI-TOURISM POTENTIAL. Explore the possibilities of creating your own winery or cidery. 6) PORTABLE SAWMILL. Ideal for those with a passion for woodworking and craftsmanship. 7) HORSE-FRIENDLY. Equipped with 2 newer stalls, a tack room, and a paddock, it's perfect for horse lovers. Additional features include, a spacious 3868 sqft rancher with a concrete pool provides stunning valley views. A 22' x 80' post & beam building provides space for wedding venues, BBQs, car storage, etc. 6-Bay Garage offers plenty of storage for your vehicles and equipment. 600 Amp Service to ensure you have all the power you need for your ventures. Lastly, the amazing location is only, minutes away from Kelowna's airport, Sexsmith Corner, Rutland Town Centre, UBCO, and golfing Don't miss this opportunity to own a versatile estate with endless potential. (id:6769)