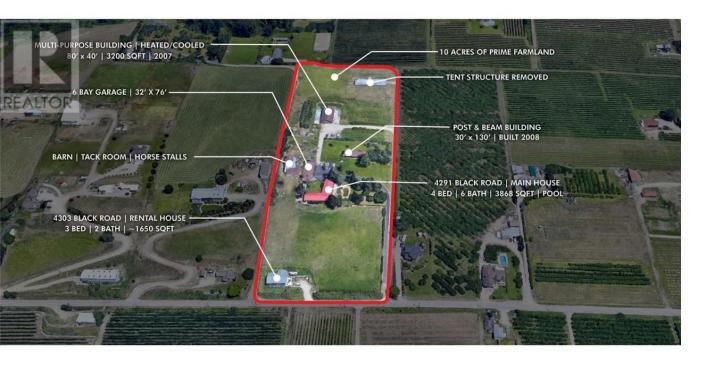

## 4291 Black Road Kelowna British Columbia

Welcome to 4291 - 4303 Black Road, Kelowna, BC - Your Dream Estate! This amazing property boasts an array of features that make it a truly unique INVESTMENT opportunity: 1) PRIVATE ESTATE. Enjoy the serenity and privacy of this expansive 10-acre estate. 2) MONEY MAKER. Multiple income-generating possibilities, making it a savvy investment including a 2nd legal residence generating \$3000 per month. 3) PRIME FARMLAND. 10 acres of fertile land, perfect for cultivating cherries or grapes. 4) DOG KENNEL BUSINESS. A dedicated 80' x 40' building with climate control and indoor/outdoor runs is set up for a successful dog kennel business. 5) AGRI-TOURISM POTENTIAL. Explore the possibilities of creating your own winery or cidery. 6) PORTABLE SAWMILL. Ideal for those with a passion for woodworking and craftsmanship. 7) HORSE-FRIENDLY. Equipped with 2 newer stalls, a tack room, and a paddock, it's perfect for horse lovers. Additional features include, a spacious 3868 sqft rancher with a concrete pool provides stunning valley views. A 22' x 80' post & beam building provides space for wedding venues, BBQs, car storage, etc. 6-Bay Garage offers plenty of storage for your vehicles and equipment. 600 Amp Service to ensure you have all the power you need for your ventures. Lastly, the amazing location is only, minutes away from Kelowna's airport, Sexsmith Corner, Rutland Town Centre, UBCO, and golfing Don't miss this opportunity to own a versatile estate with endless potential. (id:6769)