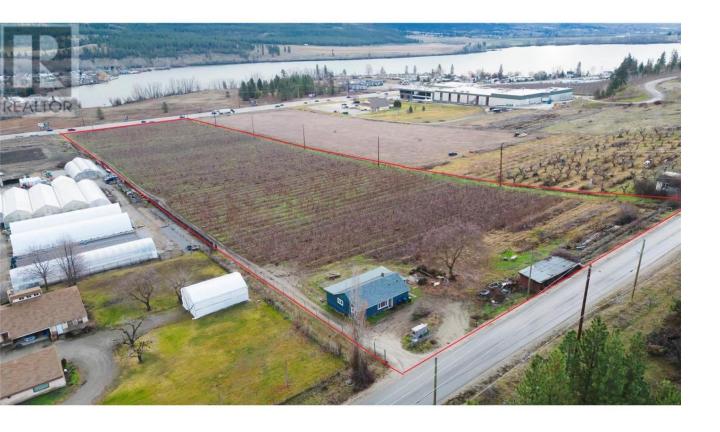

## 4295 Shanks Road Kelowna British Columbia

\$2,899,999

9.85 acre cherry orchard with Highway 97 Frontage and in City of Kelowna Limits, just minutes from the core of Lake Country. Newer plantings but in full production, this orchard presents a great opportunity for an orchardist/farmer to add to their portfolio. The property is deer fenced and has been well maintained. There is no lease on the property, meaning an orchardist can come in and enjoy the 2024 crop. The 4 bedroom, 2 bathroom home has 2 kitchens and is ideal for a rental or for farm worker accommodations (its current use). Property is serviced by municipal water. The land is agriculturally zoned and in the ALR. Sprinklers are microsprinklers. Orchard is planted to a mix of staccato, Skeena, Sentennial, Regina, and Santina planted in 2018-2020. Good rootstocks with mix of Mazzard, Gisela 6 / 5. Some sweetheart nursery stock planted. Contact agent for precise information. Access via Shanks road and by appointment only. (id:6769)