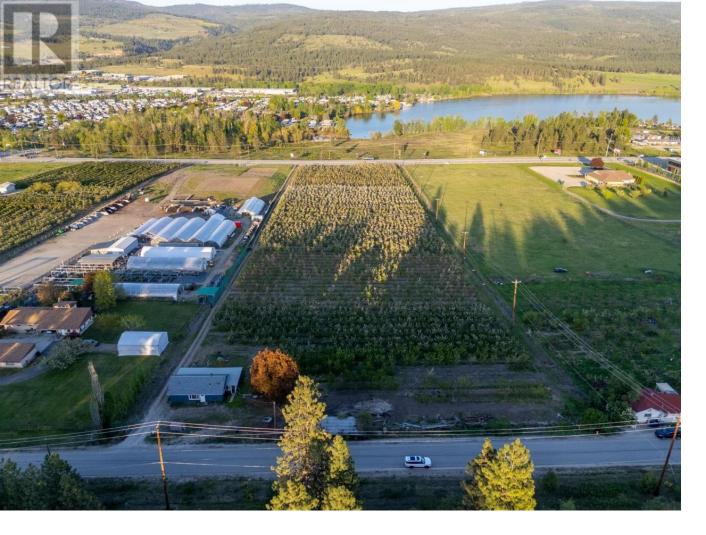

## 4295 Shanks Road Kelowna British Columbia

\$2,799,000

9.85 acre cherry orchard with Highway 97 Frontage and in City of Kelowna Limits, just minutes from the core of Lake Country. Newer plantings but in full production, this orchard presents a great opportunity for an orchardist/farmer to add to their portfolio. The property is deer fenced and has been well maintained. There is no lease on the property, meaning an orchardist can come in and enjoy the 2024 crop. The 4 bedroom, 2 bathroom home has 2 kitchens and is ideal for a rental or for farm worker accommodations (its current use). Property is serviced by municipal water. The land is agriculturally zoned and in the ALR. Sprinklers are microsprinklers. Orchard is planted to a mix of staccato, Skeena, Sentennial, Regina, and Santina planted in 2018-2020. Good rootstocks with mix of Mazzard, Gisela 6 / 5. Some sweetheart nursery stock planted. Contact agent for precise information. Access via Shanks road and by appointment only. (id:6769)