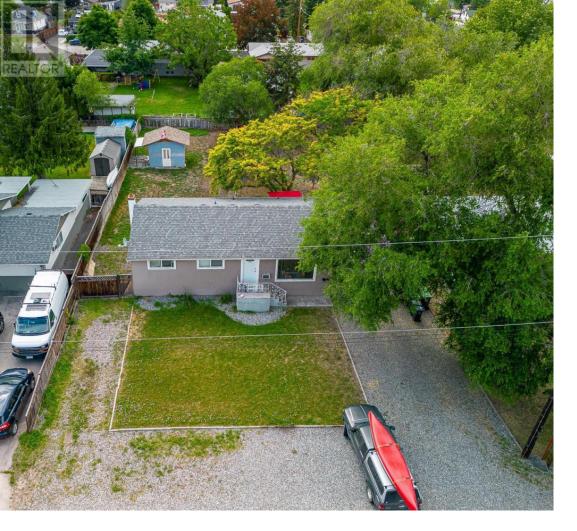

## 430 Asher Road Kelowna British Columbia \$1,499,000

LAND ASSEMBLY OPPORTUNITY!! Developers and investors here's the opportunity to acquire this property along with four others. This assembly consists of five prime properties zoned for future development. Acquiring all five properties would provide a combined land area approximately 1.24 acres. There is the possibility of putting a residential building up to 6 storey considering all requirements are met. This property must be acquired with 390, 410, 420, and 440 Asher Road. This location is conveniently located near Rutland Sports Field, YMCA, Rutland Elementary and Secondary, transit, 10 minutes to UBCO and the Airport and 15 minutes to Downtown Kelowna. Come take a look and be a part of the early stages of development in this rapidly growing community. (id:6769)