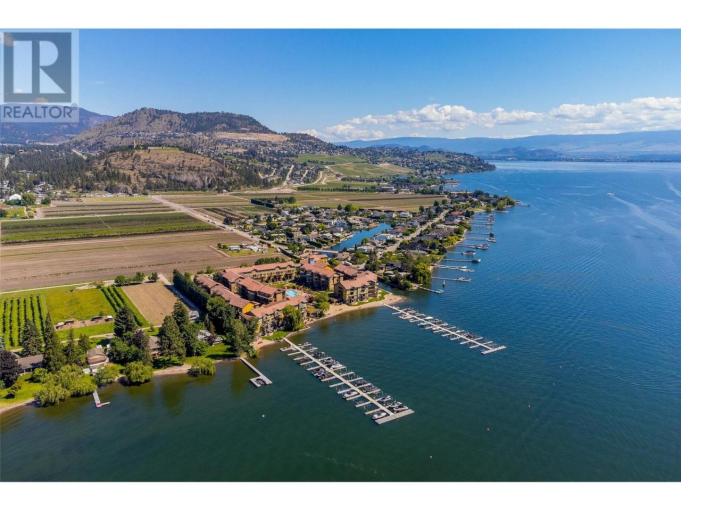

## 4038 Pritchard Drive 4305 West Kelowna British Columbia

Enjoy Okanagan living at its finest, in this 3 bed/ 2 bath condo located in the breathtaking Barona Beach complex. The recently updated CORNER unit showcases fresh paint (including cabinets, walls, and backsplash), an open layout throughout the main living space, gorgeous lake and valley views from your balcony, and 2 secure parking stalls. Aside from being one of a few buildings in the Okanagan zoned for short-term rentals, Barona Beach offers many on site amenities including an outdoor pool, hot tub, gym, movie room, marina and beach access for resort style living. Located on Okanagan Lake, the complex is near many other nearby amenities including parks, the Westside Wine Trail, wineries, restaurants and a short distance to all your essentials in Downtown West Kelowna. Don't miss out on this stunning condo, call our team today to book your private viewing! (id:6769)