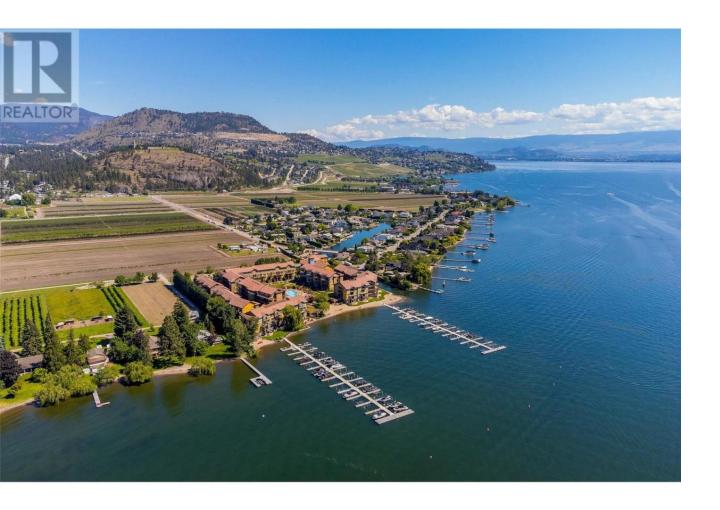

## 4038 Pritchard Drive 4305 West Kelowna British Columbia

\$840,000

Enjoy Okanagan living at its finest, in this 3 bed/ 2 bath condo located in the breathtaking Barona Beach complex. The recently updated CORNER unit showcases fresh paint (including cabinets, walls, and backsplash), an open layout throughout the main living space, gorgeous lake and valley views from your balcony, and 2 secure parking stalls. Aside from being one of a few buildings in the Okanagan zoned for short-term rentals, Barona Beach offers many on site amenities including an outdoor pool, hot tub, gym, movie room, marina and beach access for resort style living. Located on Okanagan Lake, the complex is near many other nearby amenities including parks, the Westside Wine Trail, wineries, restaurants and a short distance to all your essentials in Downtown West Kelowna. Don't miss out on this stunning condo, call our team today to book your private viewing! (id:6769)