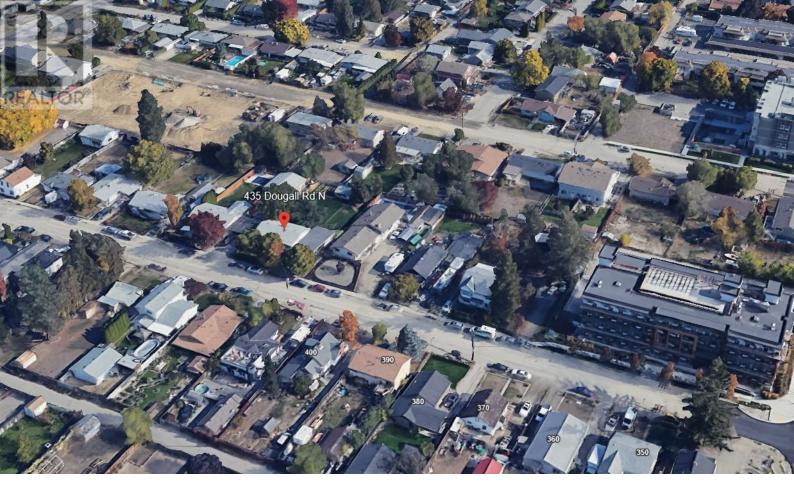

## 435 Dougall Road Kelowna British Columbia

\$1,375,000

RARE DEVELOPMENT OPPORTUNITY in the rapidly growing Rutland Urban Centre! This 3-lot land assembly at 435, 445 & 455 Dougall Road North offers a combined total of 0.78 acres with outstanding potential for a multi-family development. With a combined list price of \$4,125,000, the site supports potential for up to 6 storeys and a 1.8+ FAR (to be confirmed with the City of Kelowna). Centrally located within walking distance to schools, parks, shopping, public transit, and daily amenities, this high-exposure site is perfectly positioned in one of Kelowna's most active development corridors. Rutland is a key support area for UBCO, making this a highly attractive location for rental housing or long-term investment. Ideal for developers or investors looking to capitalize on Kelowna's strong population growth and increasing housing demand. Don't miss this chance to secure a prime assembly in a strategic urban location. (id:6769)