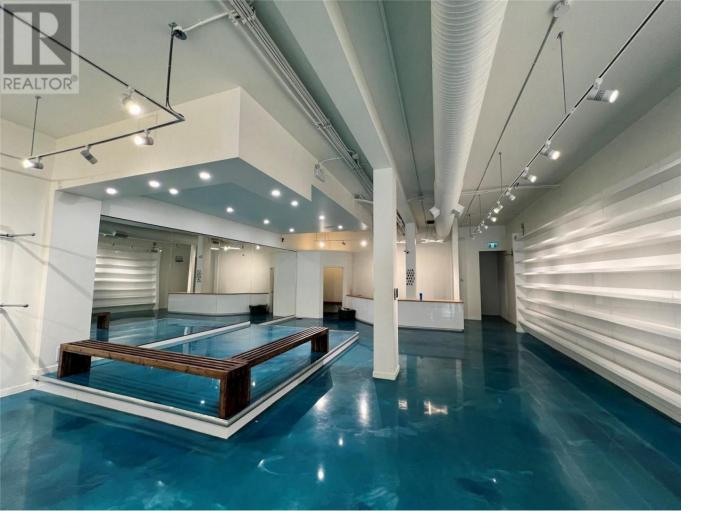

## 440 Bernard Avenue Kelowna British Columbia

Exciting opportunity to lease newly built-out retail space at Bernard Place, located at street level along busy Bernard Avenue. Ideally situated in close proximity to many popular retailers including Lululemon, Fjallraven, and the highly anticipated Arc'teryx storefront and central to several restaurants, parks and cultural districts. This prime downtown location is only 2 blocks from Okanagan Lake and is available for immediate possession. (id:6769)