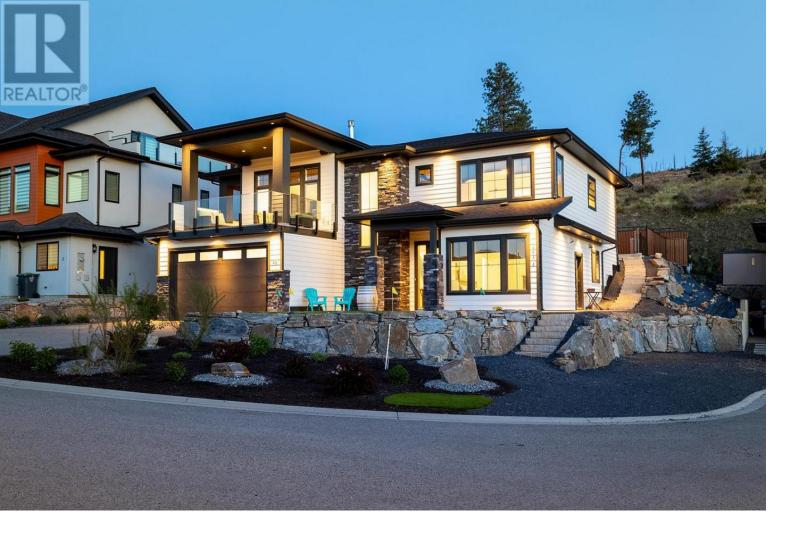

## 443 Redtail Court Kelowna British Columbia

\$1,649,000

Welcome to this custom single-family lake view home in the heart of Kettle Valley, offering a blend of elegance and functionality. Boasting 4 bedrooms and 4 bathrooms, this newer home is designed for modern living and entertaining. Step inside the open-concept floor plan showcasing a chef's kitchen outfitted with stainless steel appliances, sleek finishes, and ample space for hosting gatherings. The primary suite is a retreat, with a walkin closet and spa-inspired ensuite with dual sinks, a makeup vanity, soaker tub, and steam shower. Enjoy lake and city views from the expansive front-facing deck, ideal for sunset entertaining. Or unwind in your landscaped backyard complete with a private hot tub, fit pit, hammock swings, and cook space, perfect for Okanagan summers. This home also features a legal 1 bedroom suite with a separate entrance and laundry, offering flexibility for extended family or passive income. A double attached garage and generous driveway provide ample parking options. Located in park heaven, you'll find 4 parks and 5 trails within easy walking distance. Families will appreciate the top-tier school catchment: Chute Lake Elementary, Canyon Falls Middle School, and Okanagan Mission Secondary, with a full K-12 French Immersion option only 10 mins away. Conveniently close to transit, local amenities, and the region's most iconic attractions like Summerhill Winery, this home offers the complete Okanagan lifestyle. Simply move in, and enjoy Kelowna Life. (id:6769)