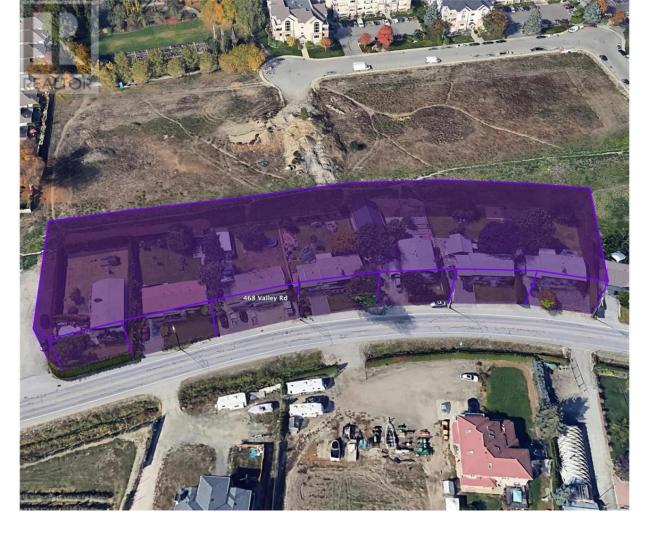

## 444 Valley Road Kelowna British Columbia

\$1,699,999

Opportunity to purchase a large land assembly with solid rental income potential plus future upside as increased density multifamily development. 1.90 Acres (82,764 SF) land assembly, 7 titles. Located in Glenmore, in close proximity to Kelowna Golf and Country Club. This property comes under Village Centre (VC) Zoning (FAR up to 2.05), which allows 6-storey apartments, Townhomes/apartment combo or the possibility for mixed commercial. There are multiple developments underway in this area. Walking distance to all amenities, convenience stores, Save on Food, Banks, Starbucks, Tim Hortons, Dollar Store, McDonald and roughly 10 minutes drive to Downtown, UBCO, and Airport. (Total 7 homes included in this assembly - 444/450/456/462/468/474 Valley Rd,1990 Raisanen Rd) (id:6769)