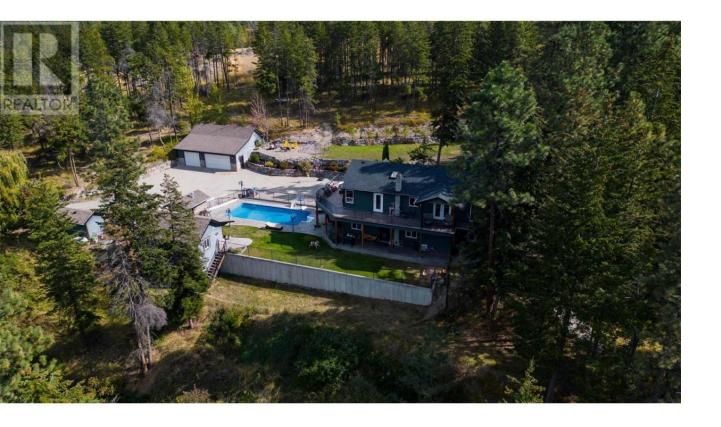

## 4444 June Springs Road Kelowna British Columbia

9.9 acre parcel in South East Kelowna with a 3600+ sq.ft. 4 bedroom, 4 bathroom home, alongside a 4-car detached garage, pool, and more! Lower level features a foyer, double car garage, 1 bedroom serviced by a full bathroom, a large family room w/ fireplace, and access to a large patio space. Upstairs is a family-friendly layout, which includes a master bedroom wing with a walk-in closet and private ensuite w/ tub. There are another 2 bedrooms serviced by another full bathroom. Large and open living room and kitchen area with vaulted ceilings, and goes to a large wrap-around balcony that has lake, city and valley views. The kitchen features stainless steel appliances and marble countertops. Large pool area with a ""pool house"" that is suitable for guests or in-laws, and includes a full bathroom, kitchen area, etc. Could also make for a great short-term rental opportunity. Large gym space as well. Concrete decking surrounding the in-ground pool area for plenty of outdoor entertaining space. Lots of yard space for the kids or dogs. Creek runs through the property as well. 9.9 acres with plenty of elbow-room, privacy, and room for extra parking for the toys. Overall, great opportunity to obtain nearly 10 acres in South East Kelowna with a great home, detached garage/workshop, pool, separate guest-area, gym, and views! (id:6769)