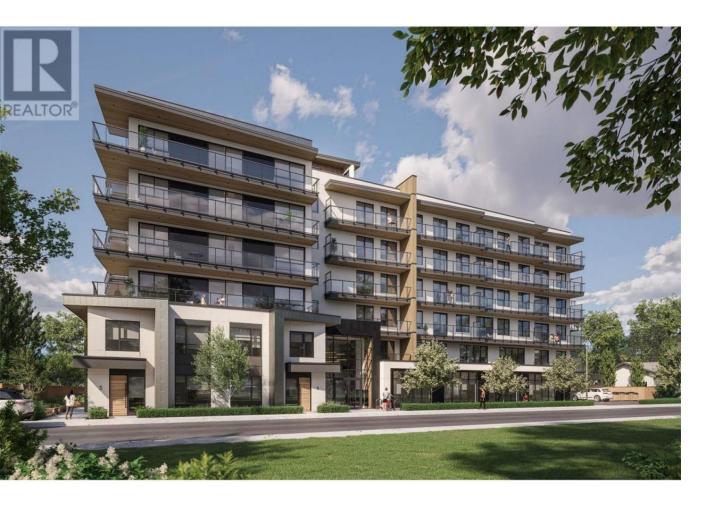

## 1280 Sutherland Avenue 445 Kelowna British Columbia

\$409,900

One bedroom, one bath home at Revo Kelowna, the latest Millennial Developments Smart Community(TM). Centrally located in the Capri Landmark district with a 98 Bike Score(TM) and pet and rental-friendly, this is an ideal home for a first-time buyer or investor. Spacious private patio, large walk in closet, generously sized bathroom, and large kitchen island with seating area. Full stainless steel appliance package including stackable washer dryer. Building amenities include rooftop recreational terrace, gym, spa- inspired wellness facilities, indoor and outdoor social spaces, coworking area, expansive communal green space, and organic gardens. Fully tech-enhanced living with digital keys, concierge app, smart parcel delivery, touchless facial recognition entry, and more. Presentation Centre now open at 1181 Sutherland Avenue for tours Wednesday -Saturday 12 to 5 featuring full-sized show suites to experience. Revo Kelowna - Revolutionizing Living Spaces. (id:6769)