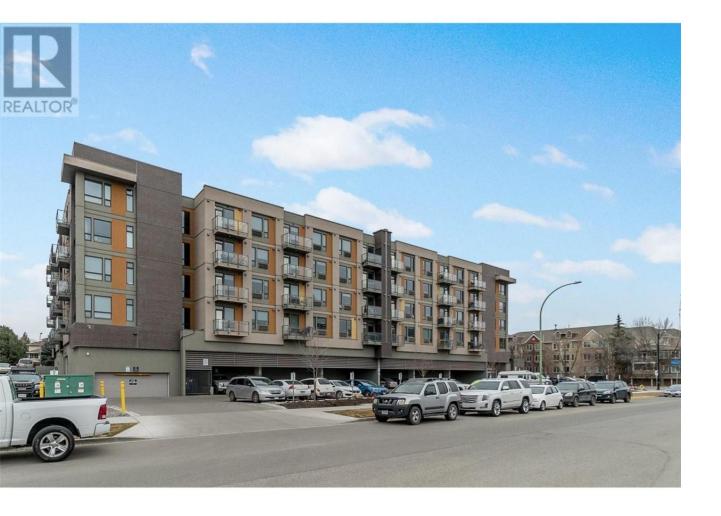

## 925 Leon Avenue 445 Kelowna British Columbia

\$264,900

Discover Cambridge House, where comfort and convenience converge. This exceptional unit comes complete with a secured underground parking stall and a storage locker, ensuring both peace of mind and practicality. Ideal for first-time homebuyers or astute investors, this west-facing gem presents captivating city and mountainscape vistas. The unit's intelligent layout maximizes every inch, incorporating in-suite laundry for added functionality. Embrace modern living with SS appliances, quartz countertops, sleek flat-panel cabinetry, and chic vinyl plank flooring. Cambridge House introduces a sprawling landscaped courtyard with a BBQ area, alongside a 4700 SF indoor social lounge. The building's lower level accommodates commercial spaces, complementing the dynamic urban lifestyle. Positioned just a brief stroll away from downtown Kelowna's abundant offerings, including shopping, dining, entertainment, and beaches, this is an opportunity that seamlessly combines luxury and accessibility. (id:6769)