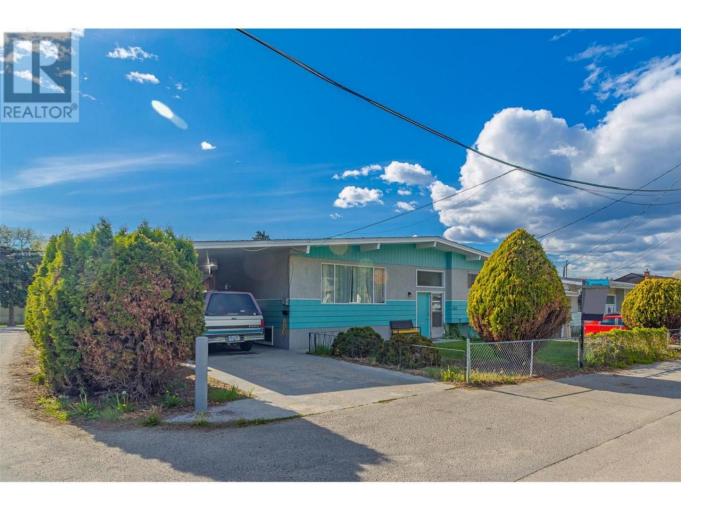

## 450 McDonald Road Kelowna British Columbia

\$949,000

Land Assembly opportunity! Sale of this property is contingent on the sale of the neighbouring 2 properties as a 0.52 Acre assembly to also include: 460 McDonald (MLS# 10272416) and 480 McDonald (MLS# 10272415). New Zoning to UC4 allows for 4-6 storey multi-family residential with bonuses up to 2.4 FAR. Ideal for condos or stacked/row townhome development or a great holding property for investors. 450 McDonald Rd is a 4 bedroom /2 bathroom home located in Rutland North on a .18 acre corner lot backing onto Asher Rd. Updated bathrooms and vinyl plank flooring. Ideal central and convenient location close to schools, parks, recreation, transit and shopping! (id:6769)