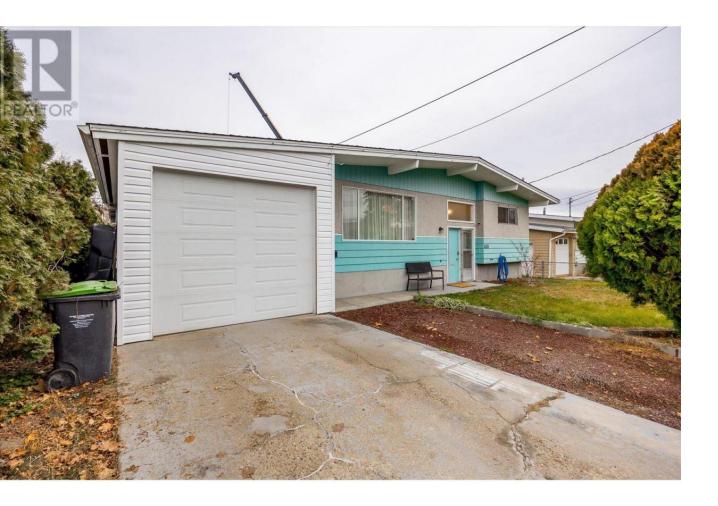

## 450 McDonald Road Kelowna British Columbia

450 McDonald Road is the perfect holding property. Situated in the developing area of Rutland surrounded by other potential land assembly homes, this home offers multiple access points to the property which makes it ideal for the savvy investor. 0.18 of an acre of flat land that could be the perfect starting piece for a developer to build a multi-family condo with the addition of the surrounding homes for sale. With new developments happening all over Rutland this location is ideal for its vicinity to amenities and schools. This home has been meticulously cared for and gas a variety of updates done which offers a great investment for a rental property till the time to develop is right. Home also offers a detached workshop, with power. Call or text today for more info or to book a showing. Andy (250) 300-8844 (id:6769)