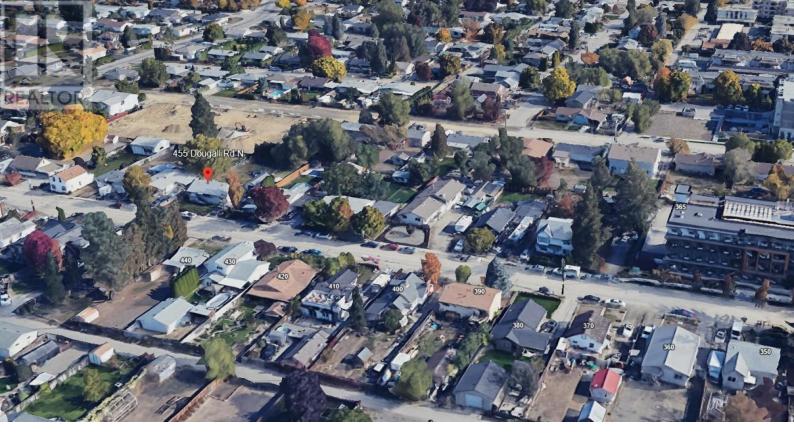

## 455 Dougall Road Kelowna British Columbia \$1,375,000

RARE DEVELOPMENT OPPORTUNITY in the rapidly growing Rutland Urban Centre! This 3-lot land assembly at 435, 445 & 455 Dougall Road North offers a combined total of 0.78 acres with outstanding potential for a multi-family development. With a combined list price of \$4,125,000, the site supports potential for up to 6 storeys and a 1.8+ FAR (to be confirmed with the City of Kelowna). Centrally located within walking distance to schools, parks, shopping, public transit, and daily amenities, this high-exposure site is perfectly positioned in one of Kelowna's most active development corridors. Rutland is a key support area for UBCO, making this a highly attractive location for rental housing or long-term investment. Ideal for developers or investors looking to capitalize on Kelowna's strong population growth and increasing housing demand. Don't miss this chance to secure a prime assembly in a strategic urban location. (id:6769)