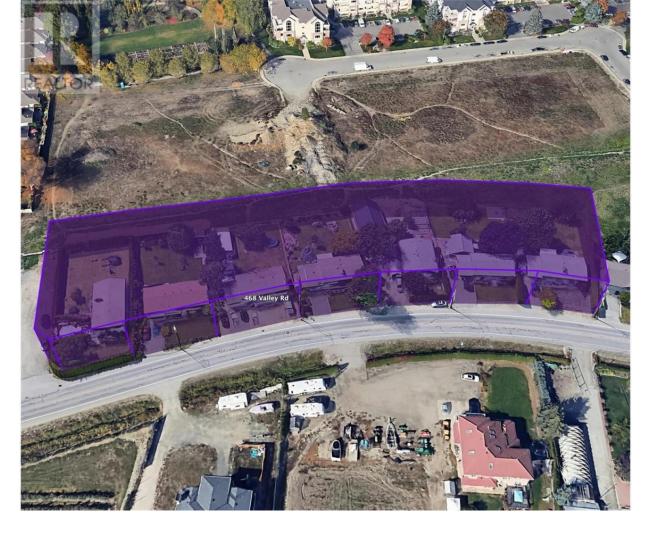

## 456 Valley Road Kelowna British Columbia

\$1,699,999

Opportunity to purchase a large land assembly with solid rental income potential plus future upside as increased density multifamily development. 1.90 Acres (82,764 SF) land assembly, 7 titles. Located in Glenmore, in close proximity to Kelowna Golf and Country Club. This property comes under Village Centre (VC) Zoning (FAR up to 2.05), which allows 6-storey apartments, Townhomes/apartment combo or the possibility for mixed commercial. There are multiple developments underway in this area. Walking distance to all amenities, convenience stores, Save on Food, Banks, Starbucks, Tim Hortons, Dollar Store, McDonald and roughly 10 minutes drive to Downtown, UBCO, and Airport. (Total 7 homes included in this assembly - 444/450/456/462/468/474 Valley Rd,1990 Raisanen Rd) (id:6769)