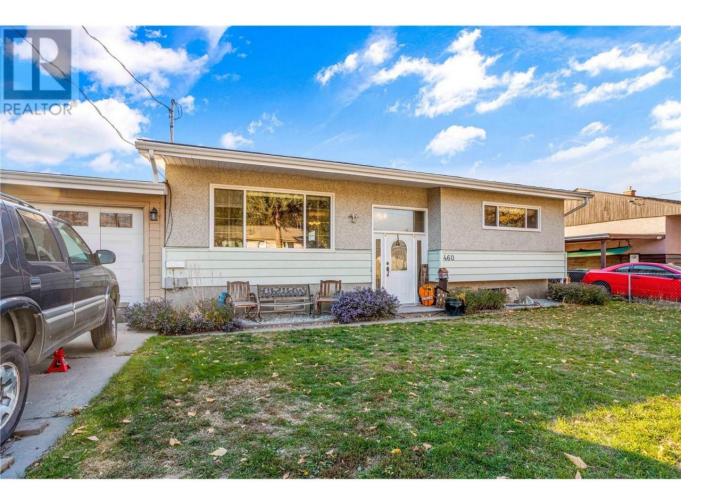

## 460 McDonald Road Kelowna British Columbia

Land Assembly opportunity! Sale of this property is contingent on the sale of the neighbouring 2 properties as a 0.52 Acre assembly to also include: 450 McDonald (MLS# 10272417) and 480 McDonald (MLS# 10272415). New Zoning to UC4 allows for 4-6 storey multi-family residential with bonuses up to 2.4 FAR. Ideal for condos or stacked/row townhome development or a great holding property for investors. 460 McDonald Rd is a 4 bedroom /3 bathroom home located in Rutland North on a .17 acre lot backing onto Asher. 1 bed/1 bath basement in-law suite with separate entrance. Ideal central and convenient location close to schools, parks, recreation, transit and shopping! (id:6769)